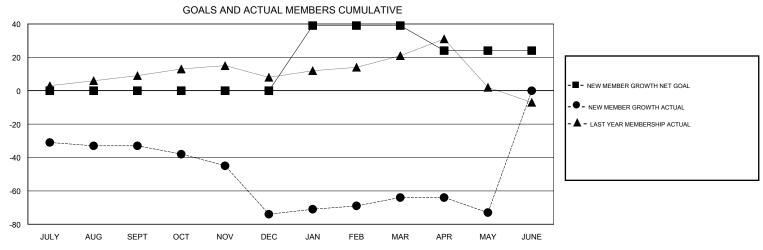

## MONTHLY MEMBERSHIP PROGRESS REPORT

District 118 T

Results as of: 5/31/2017

0 0 0 0 33 JULY/AUG/SEPT JULY/AUG/SEPT 0 0 2 0 42 OCT/NOV/DEC OCT/NOV/DEC 0 0 39 22 12 JAN/FEB/MAR JAN/FEB/MAR 0 0 0 25 APR/MAY/JUNE APR/MAY/JUNE -15 16